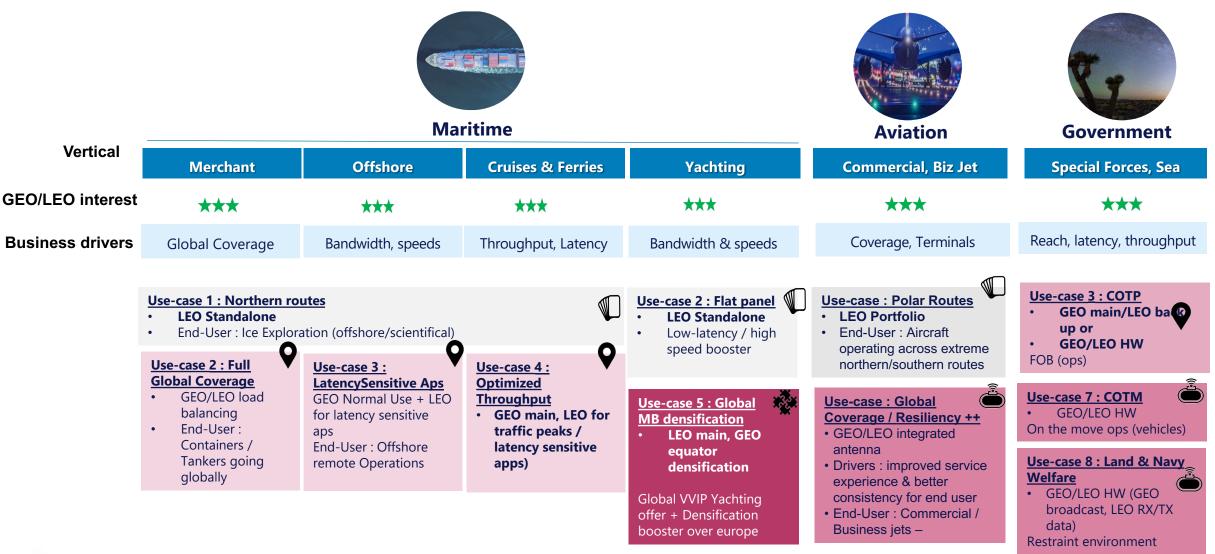

of services & network, unified portal Reduced TTM

integrated portfolio of services ready to be activated, , for easy & fast deployments No Compete

100% indirect distribution with full partner support on delivering the most fitted GEO/LEO solutions

# Experienced support

High-quality support, by one of the world's most experienced leading satellite operators



### COMPLIMENTARY GEO/LEO ECOSYSTEM



TELSAT

### **GEO Capacity +LOW LATENCY LEO LAYER**

- 36 GEO satellites
- 648satellites in 12planes (1200km above the Earth)
- 588active
- 60spare (5per plane)
- 4Satellite and Service Operations Centers(SOCs)
- 30+ Points of Presence (PoP) and growing
- 70+ Satellite Network Portals (SNP's)

### Full-fledged global portfolio of high-performance GEO/LEO services

### **MOBILITY** USE-CASES