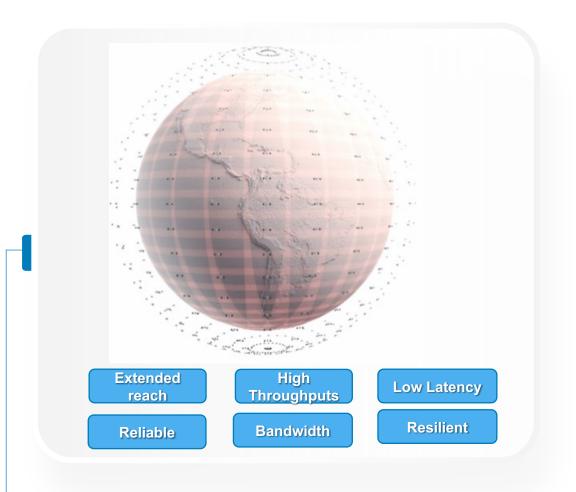

### COMPLIMENTARY GEO/LEO ECOSYSTEM

TELSAT

### **GEO Capacity +LOW LATENCY LEO LAYER**

- 36 GEO satellites
- 648satellites in 12planes (1200km above the Earth)
- 588active
- 60spare (5per plane)
- 4Satellite and Service Operations Centers(SOCs)
- 30+ Points of Presence (PoP) and growing
- 70+ Satellite Network Portals (SNP's)

### Full-fledged global portfolio of high-performance GEO/LEO services